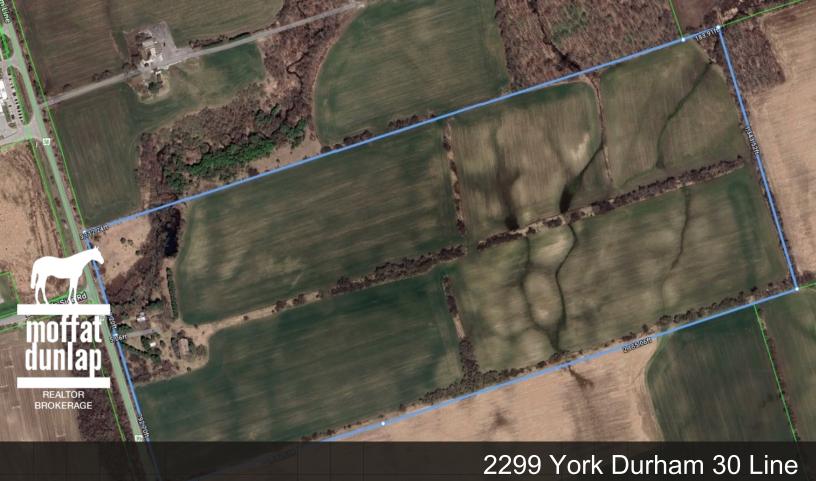

## 2299 York Durham 30 Line

An opportunity to bring back the family farm! Would make an ideal family investment now and for the future generations. Located in an idyllic location - Great family investment.

Sizeable footprint available to rebuild a modern day residence surrounded by over 101 acres of bucolic land which is currently rented at \$8,500 per annum. Inexpensive tax base of \$5,250 per year.

Strategically located across from Bethesda Road and nearby "Old Elm GO Station".

Positioned between the Granite Golf Club and just north of the protected 19,500 acre National Rouge Urban Park.

A true urban oasis.

Minutes from Stouffville.