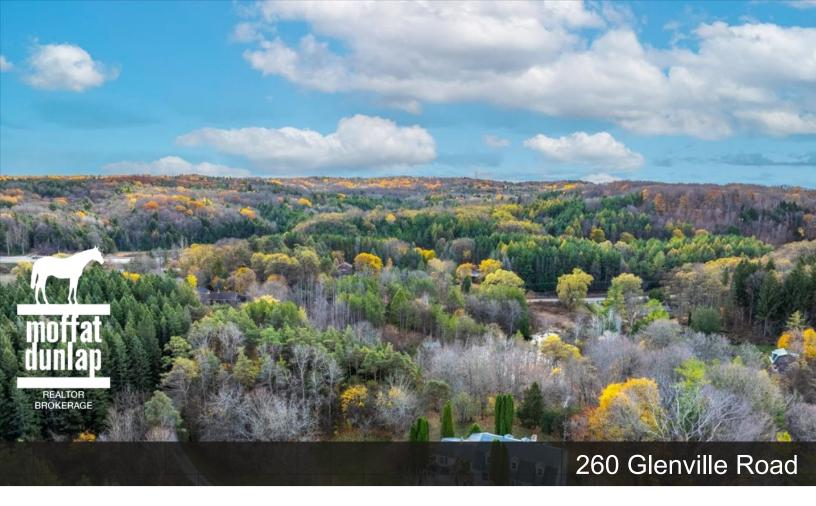

## 260 Glenville Road

A rare find! Never before offered for sale. This 26 parcel is extremely private and a beautiful blend of mature trees, open meadows, trails and a stunning crystal clear pond with a bunkie.

The 4-bedroom Cape Cod style home is well placed at the end of a long driveway on a rise overlooking the grounds.

An attached 2-car garage, mudroom, workshop and games room with a walk-out complete the lower level.