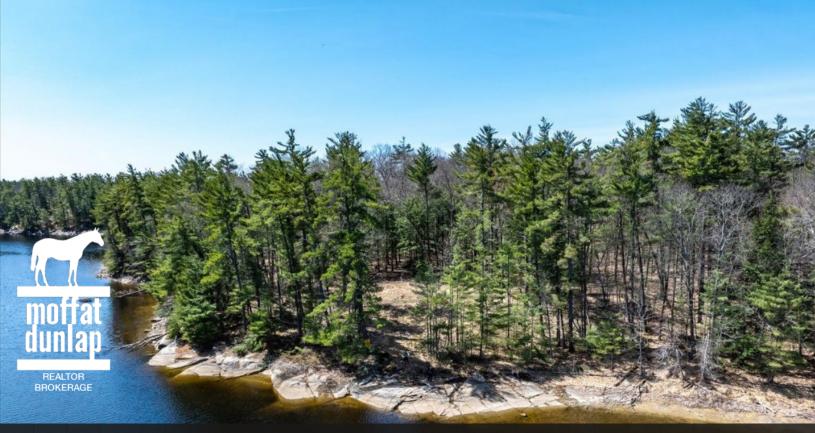

## 24 Webber Island

Ready to build your dream cottage? The wait is over. Just bring your plans and let the contractor do the rest. The building envelope is already cleared hydro is available at the lot line.

With almost 500 ft. of shoreline and 3.6 acres you'll have plenty of room to build a cottage and 2 sleeping bunkies.

Positioned on the east side of Webber Island, orient the cottage for views to the north and south.

Beautifully treed and relatively level lot with an elevated area perfect to soak up the morning sun from a sleeping bunkie.

The drawings for the Honomobo-designed cottage are available, showcasing a 2-storey layout with 4 bedrooms, 4 bathrooms, a recreation room an second-floor deck.