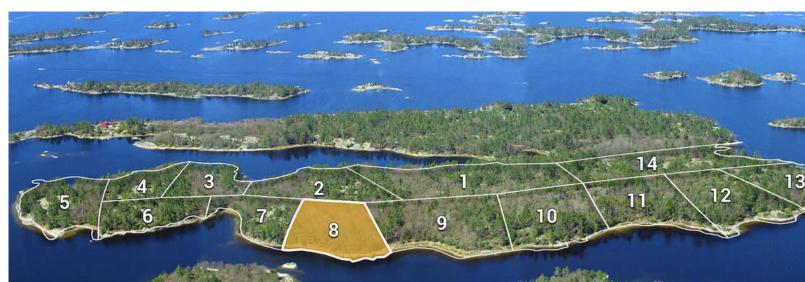

## 24 Webber Island

Location: Georgian Bay Acreage: 3.6 Acres Price: \$550,000.00

With almost 500 ft. of shoreline and 3.6 acres you'll have plenty of room to build a cottage and 2 sleeping bunkies.

Positioned on the east side of Webber Island, orient the cottage for views to the north and south.