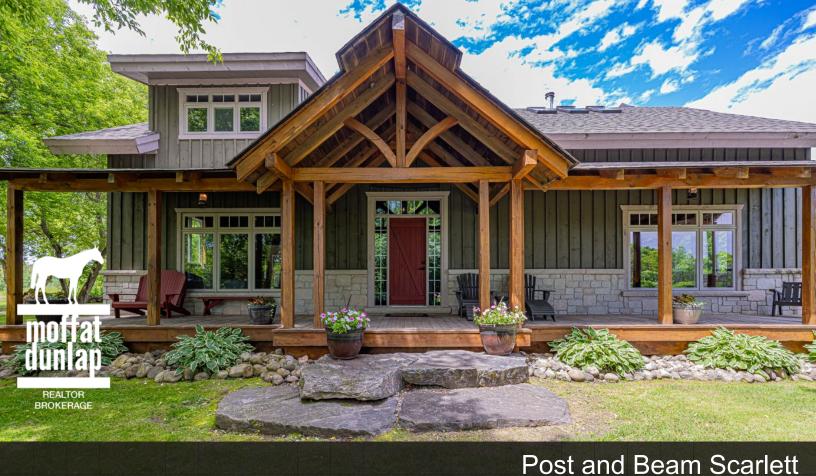

## **Post and Beam Scarlett Line**

Discover the epitome of rural living with this picturesque 65-acre farm nestled in the heart of tranquil countryside. A timeless post and beam home awaits, perfectly blending rustic charm with modern comforts.

Crafted with meticulous attention to detail, the home boasts exposed beams, soaring ceilings and an open floor plan that enhances natural light and spaciousness. From the cozy living room with a stone fireplace to the dining area with walk-out to the expansive deck, every corner exudes warmth and hospitality.