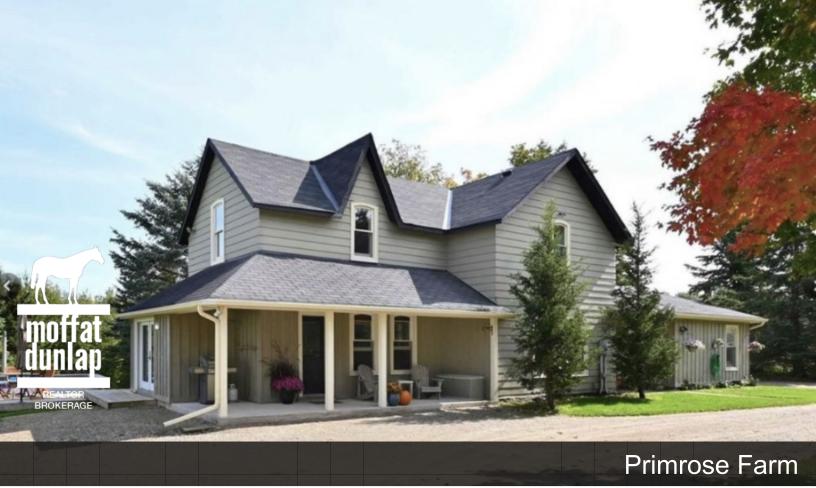

## **Primrose Farm**

Consisting of two attached residences. A 2-storey, 1,750 sq. ft. renovated log home with 3 bedrooms and 2 bathrooms on 10.7 acres. Spacious living room overlooking front and the park-like backyard.

An attached 1,000 sq. ft. bungalow with 2 bedrooms and 1 bathroom, modern kitchen with separate entrance and separate walk-out to exclusive deck.

4-stall barn with hay storage, large loft, 2,000 sq. ft. workshop and 3 fenced paddocks.