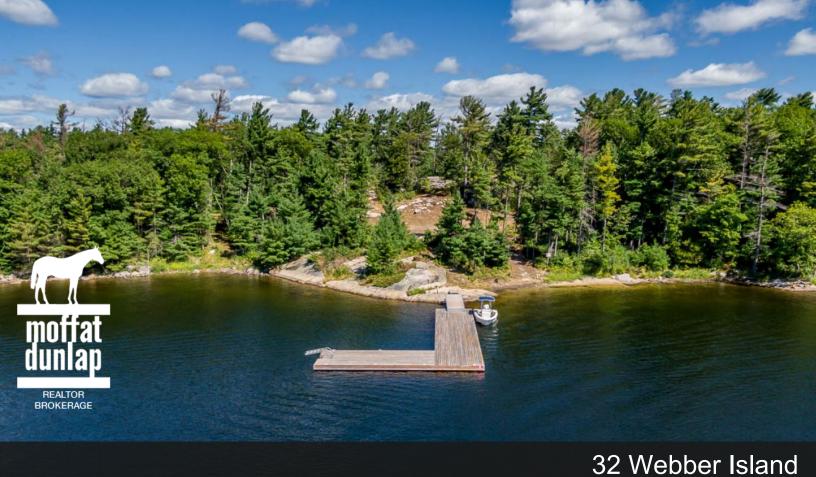

## 32 Webber Island

One of the last opportunities to build on Webber Island!

A 2.6-acre premium lot with 469 ft. of west-facing shoreline, mixes smooth granite and a natural beach. The building lot features an oversized building envelope that slopes upwards for a stunning view.

The L-shaped dock (12x60 & 12x30) leads to the clearing with hydro at the lot line.

Significant septic work to date and a large amount of DC's already paid.

Bring your own architectural plans.

This beautiful lot is one-of-a-kind and within 15 minutes of Honey Harbour Marinas.