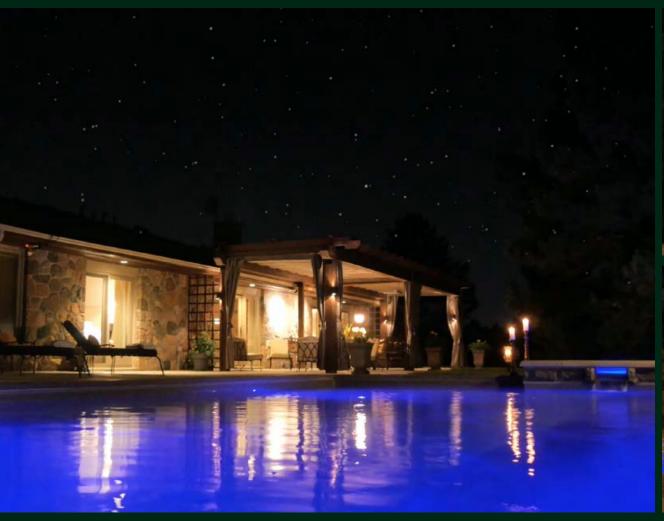

The substantial outdoor dining area is a calming oasis to enjoy the summer evenings, equipped with accent lighting, outdoor speakers, and a heater to extend the season. The well-executed design allows for shade and wind protection, if needed.