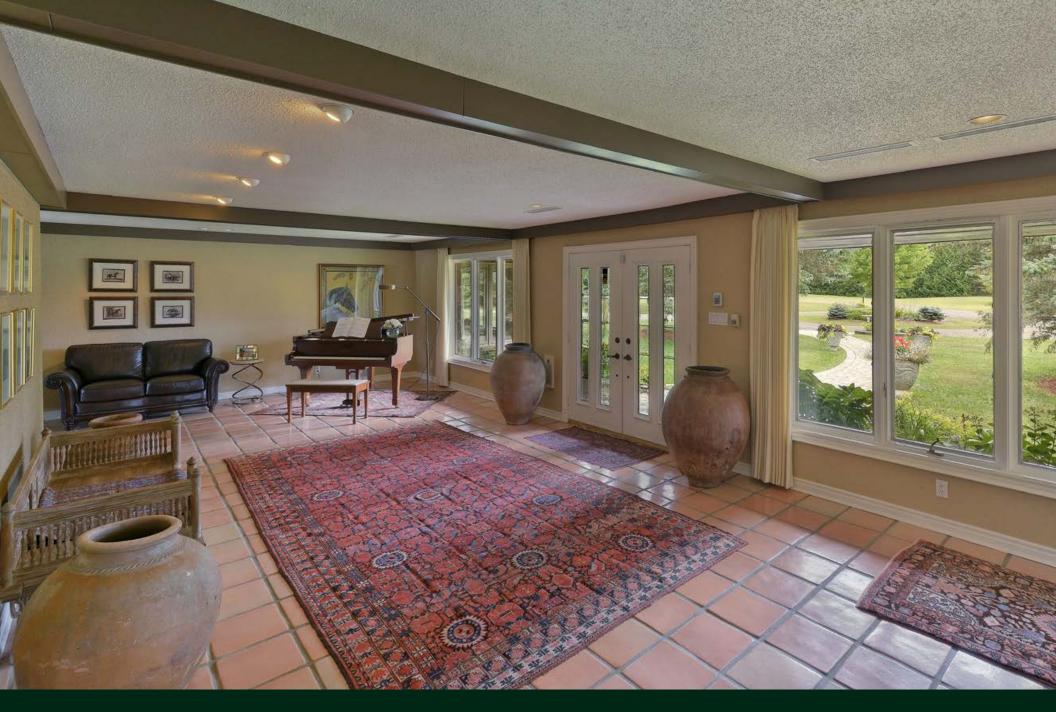

www.moffatdunlap.com

The large entry foyer was designed for entertaining, with beautiful terra cotta floors, beamed ceilings, cloak room, powder room and a southern view.

To the west of the front foyer is the family room with scenic views in every direction. A floor-to-ceiling fieldstone fireplace with a stone mantel adds country elegance to the room which is well placed alongside the kitchen.