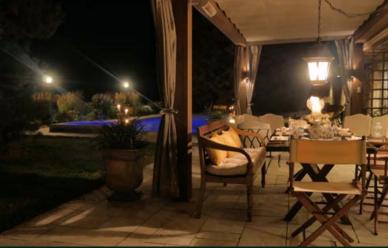

The substantial outdoor dining area is a calming oasis to enjoy the summer evenings, equipped with accent lighting, outdoor speakers, and a heater to extend the season. The well-executed design allows for shade and wind protection, if needed.