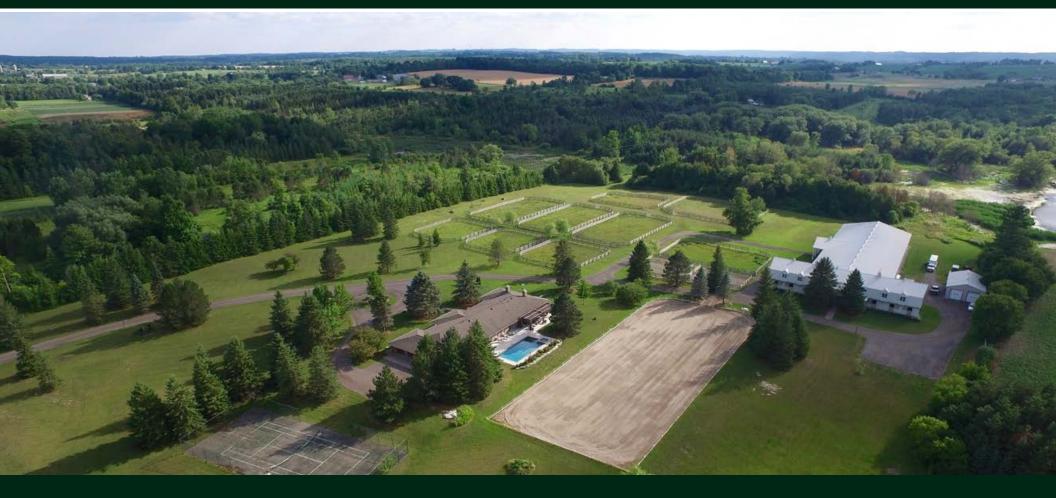

# "Deerhaven" 17168 Warden Ave, Newmarket, On

Deerhaven is an elegant country estate with a custom fieldstone bungalow which was designed for entertaining. This beautiful 50 acre private property includes a pool, hot tub, tennis court and a stunning stable complete with an indoor arena, 2 bedroom staff apartment, offices, irrigated outdoor ring and paddocks.

## Stable Complex

This stable has 10 oversized stalls with Dutch doors, rubberized aisle and rubber stall floors. The indoor arena, driveshed, wash stall, offices, feed room, tack room and 11 oak board paddocks finish out the well-designed equestrian complex.

## Riding Rings

This bright steel arena has industry leading "Footing First" fiber footing, a teaching deck, and a surround sound system. The very large irrigated outdoor ring is situated just east of the stable.

## Staff Apartment

The large 2 bedroom staff apartment is bright and inviting. It has 2 entrances and a private patio area with peaceful views over the paddocks.

Deerhaven is a wonderfully diverse 50 acre estate property. Along with the lovely residence, stable, pool, and tennis court there are also majestic woodlands and a water course traversing the property. Throughout the back of the property there are groomed trails for riding or hiking plus cross country jumps. The property is conveniently located within 5 minutes of Aurora/Newmarket and the 404.