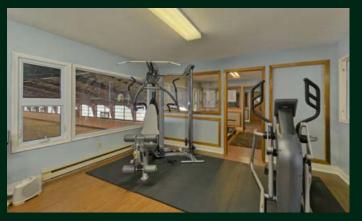

Above the stable is an expansive conference room, work out room, 2 large offices overlooking the arena, full laundry, bathroom and viewing areas.