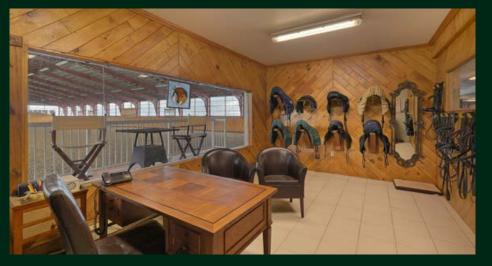

## Stable Complex

This stable has 10 oversized stalls with Dutch doors, rubberized aisle and rubber stall floors. The indoor arena, driveshed, wash stall, offices, feed room, tack room and 11 oak board paddocks finish out the well-designed equestrian complex.

Above the stable is an expansive conference room, work out room, 2 large offices overlooking the arena, full laundry, bathroom and viewing areas.