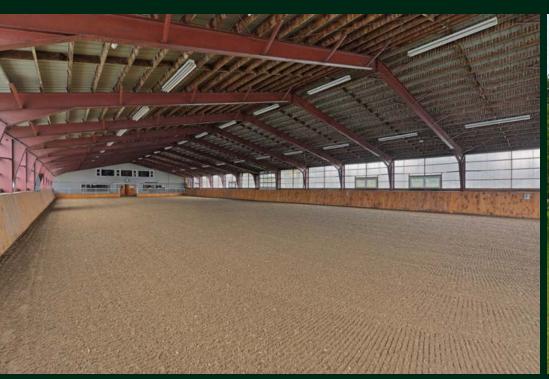

## Riding Rings

This bright steel arena has industry leading "Footing First" fiber footing, a teaching deck, and a surround sound system. The very large irrigated outdoor ring is situated just east of the stable.