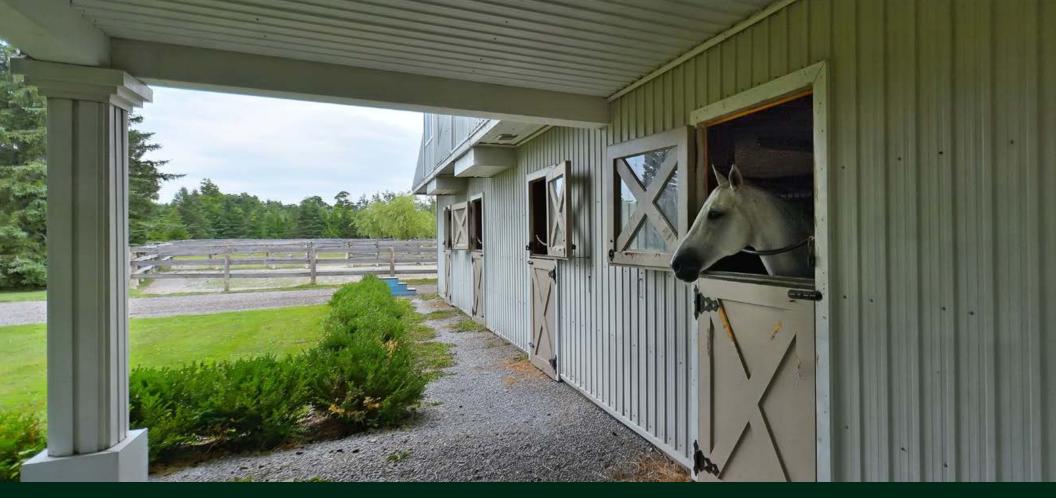

## Stable Complex

This stable has 10 oversized stalls with Dutch doors, rubberized aisle and rubber stall floors. The indoor arena, driveshed, wash stall, offices, feed room, tack room and 11 oak board paddocks finish out the well-designed equestrian complex.