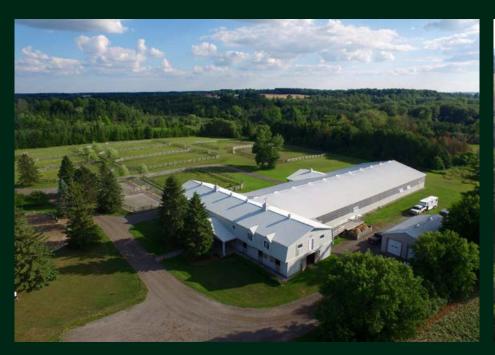

## Stable Complex

This stable has 10 oversized stalls with Dutch doors, rubberized aisle and rubber stall floors. The indoor arena, driveshed, wash stall, offices, feed room, tack room and 11 oak board paddocks finish out the well-designed equestrian complex.

## Riding Rings

This bright steel arena has industry leading "Footing First" fiber footing, a teaching deck, and a surround sound system. The very large irrigated outdoor ring is situated just east of the stable.

Above the stable is an expansive conference room, work out room, 2 large offices overlooking the arena, full laundry, bathroom and viewing areas.