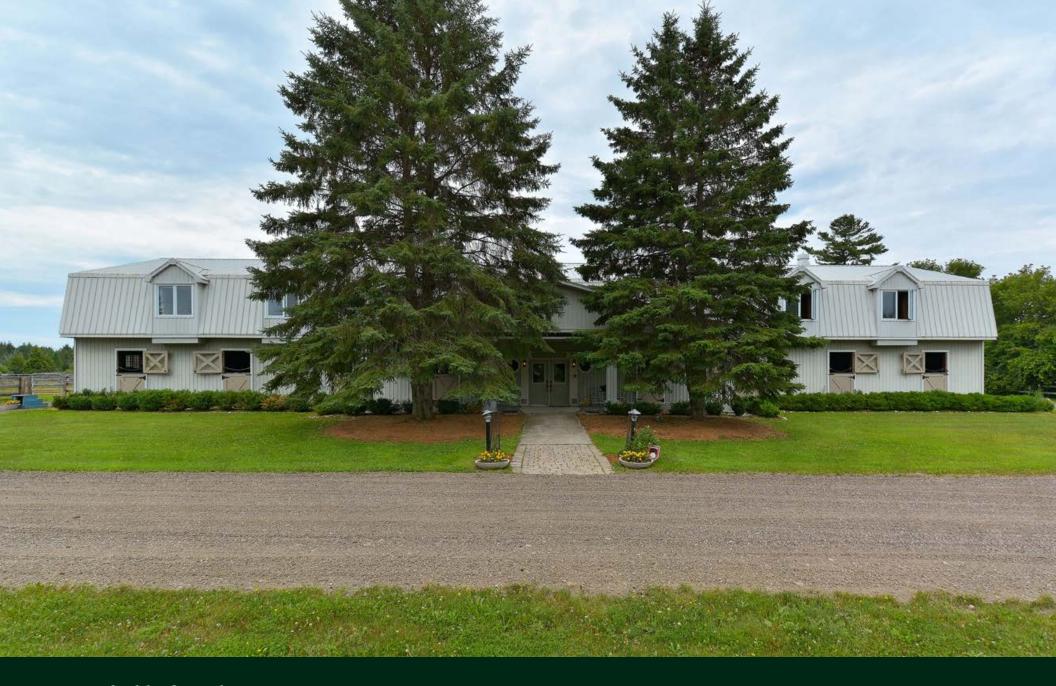

## Stable Complex

This stable has 10 oversized stalls with Dutch doors, rubberized aisle and rubber stall floors. The indoor arena, driveshed, wash stall, offices, feed room, tack room and 11 oak board paddocks finish out the well-designed equestrian complex.