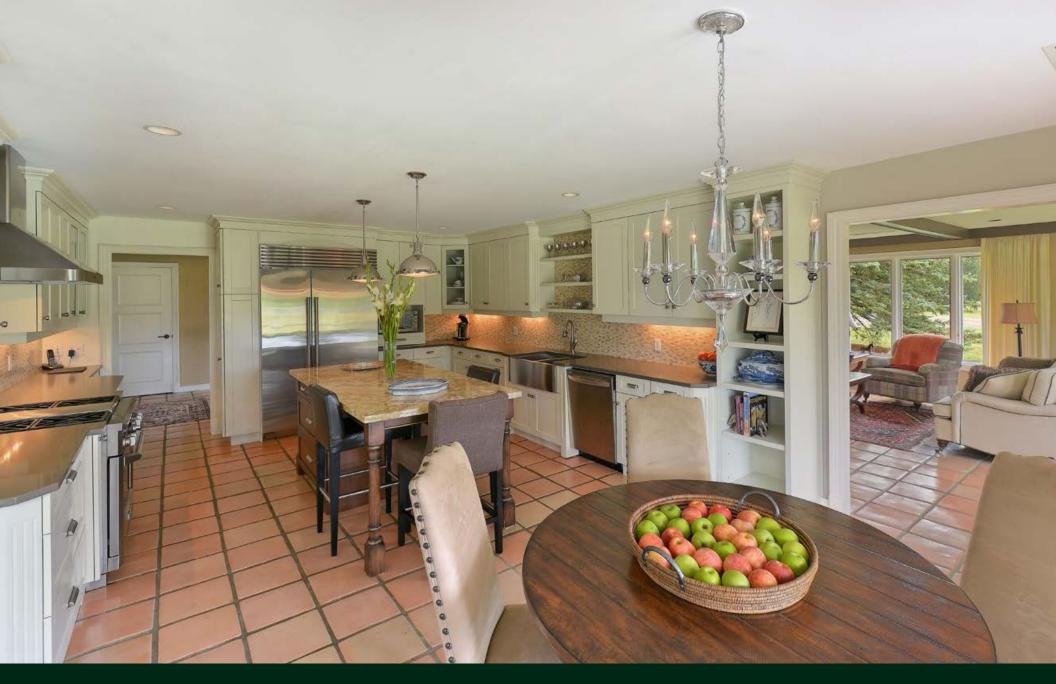

#### Kitchen

This newly renovated and sleek kitchen has a marble centre island and a bright breakfast area on the west side. The top-of-the-line appliances, custom cabinets, and generous size make this the perfect spot for cooking and entertaining.