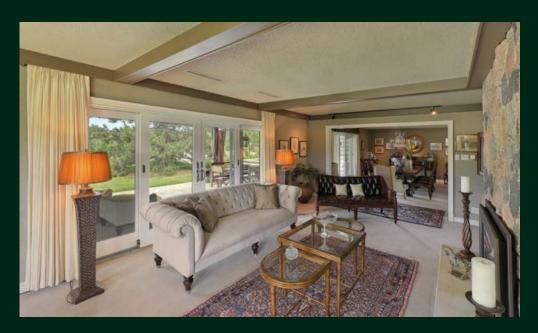

www.moffatdunlap.com

The large entry foyer was designed for entertaining, with beautiful terra cotta floors, beamed ceilings, cloak room, powder room and a southern view.

To the west of the front foyer is the family room with scenic views in every direction. A floor-to-ceiling fieldstone fireplace with a stone mantel adds country elegance to the room which is well placed alongside the kitchen.

## Living Room & Dining Room

The living room has a floor to ceiling gas stone fireplace and affords stunning west and north views of the property. The dinning room easily accommodates 14 people and has a walk out to the stone terrace surrounding the pool.