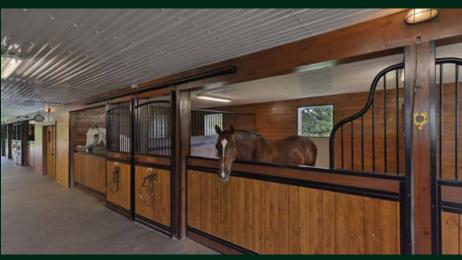

## Stable Complex

This stable has 10 oversized stalls with Dutch doors, rubberized aisle and rubber stall floors. The indoor arena, driveshed, wash stall, offices, feed room, tack room and 11 oak board paddocks finish out the well-designed equestrian complex.