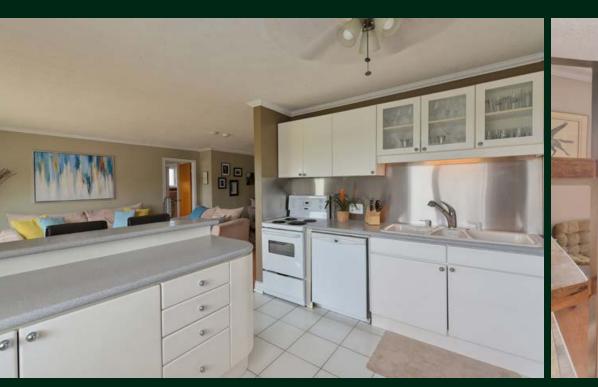

#### Kitchen

This newly renovated and sleek kitchen has a marble centre island and a bright breakfast area on the west side. The top-of-the-line appliances, custom cabinets, and generous size make this the perfect spot for cooking and entertaining.