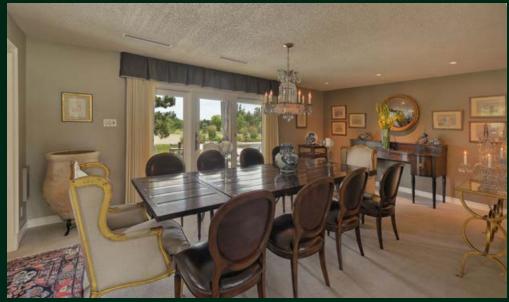

## Living Room & Dining Room

The living room has a floor to ceiling gas stone fireplace and affords stunning west and north views of the property. The dinning room easily accommodates 14 people and has a walk out to the stone terrace surrounding the pool.