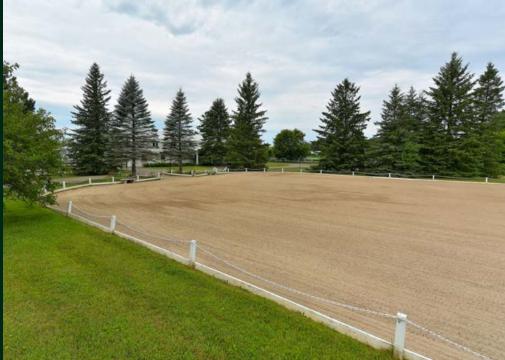

## Riding Rings

This bright steel arena has industry leading "Footing First" fiber footing, a teaching deck, and a surround sound system. The very large irrigated outdoor ring is situated just east of the stable.