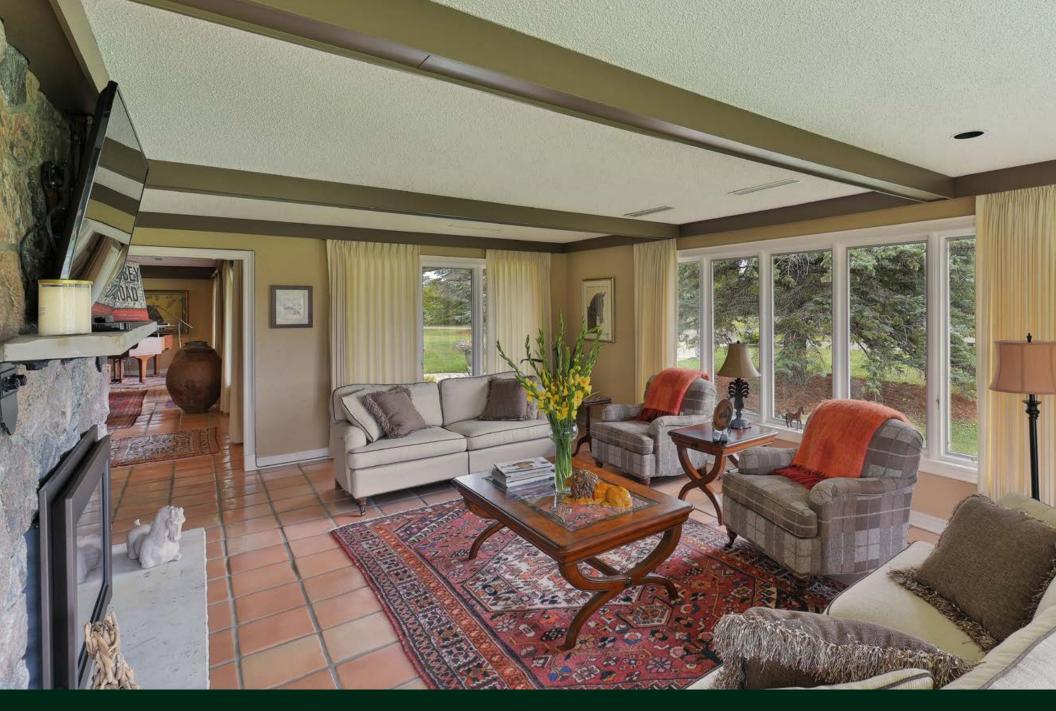

www.moffatdunlap.com

The large entry foyer was designed for entertaining, with beautiful terra cotta floors, beamed ceilings, cloak room, powder room and a southern view.

To the west of the front foyer is the family room with scenic views in every direction. A floor-to-ceiling fieldstone fireplace with a stone mantel adds country elegance to the room which is well placed alongside the kitchen.

## Living Room & Dining Room

The living room has a floor to ceiling gas stone fireplace and affords stunning west and north views of the property. The dinning room easily accommodates 14 people and has a walk out to the stone terrace surrounding the pool.