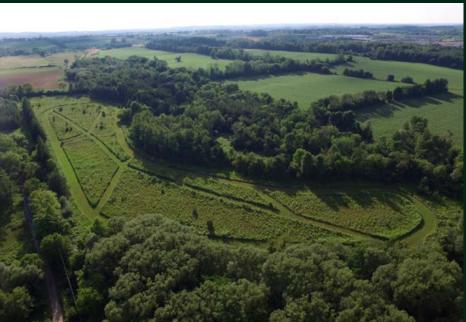

## Staff Apartment

The large 2 bedroom staff apartment is bright and inviting. It has 2 entrances and a private patio area with peaceful views over the paddocks.

Deerhaven is a wonderfully diverse 50 acre estate property. Along with the lovely residence, stable, pool, and tennis court there are also majestic woodlands and a water course traversing the property. Throughout the back of the property there are groomed trails for riding or hiking plus cross country jumps. The property is conveniently located within 5 minutes of Aurora/Newmarket and the 404.